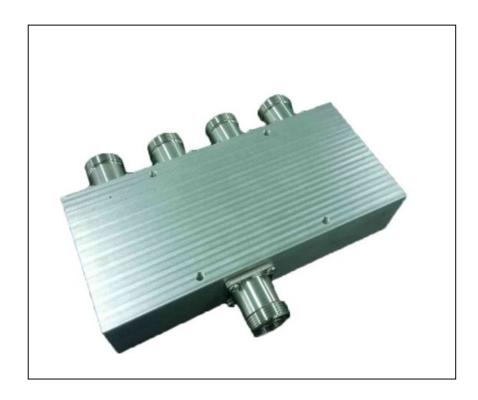

## Broadcast | | | |

Model: HF-4W0-5K230: 4 Way 2-30MHz 5KW 0-degree Combiner.

## **Specifications**

- 2-30MHz
- up to 4000 watts reflected power at maximum rated forward power.
- Default Configuration is 4 type n inputs and 7/16 DIN at the sum port.
- Default coating is 6061 T6 uncoated. plating is available at additional cost.
- 5000W forward power
- Input/output 50 ohms
- Phase unbalance +/- 5 degrees
- Input port isolation in 50 ohms system -23dB maximum.
- Amplitude unbalance +/- 0.1dB
- Insertion loss 0.25dB maximum
- VSWR 1.2 max per port.

This 4-way combiner is ideal for industrial, scientific and military applications where poor output VSWR is a normal working condition. This item is designed for indoor use only. Dimension (L  $\times$  W  $\times$  H inch) [13.0"  $\times$  11.0"  $\times$  3.0"]